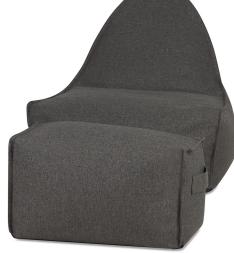

#### **MEASUREMENTS**

Chair: 32"W x 38"D x 35"H Ottoman: 24"W x 16"D x 14"H

Chair: 32"W x 38"D x 35"H \$49 Ottoman: 24"W x 16"D x 14"H

**PRICE** \$499.00

\$499.00 PRODUCT OVERVIEW 100% Olefin Polystyrene bead fill

Kobe Grey and Kobe Graphite