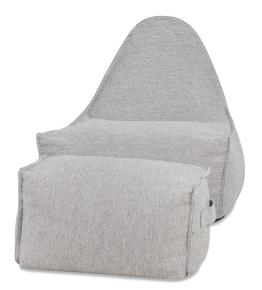

#### **MEASUREMENTS**

Chair: 32"W x 38"D x 35"H Ottoman: 24"W x 16"D x 14"H

Chair: 32"W x 38"D x 35"H \$49 Ottoman: 24"W x 16"D x 14"H

**PRICE** \$499.00

\$499.00 PRODUCT OVERVIEW 100% Olefin Polystyrene bead fill

# KOBE GREY

**COUNTRY OF ORIGIN** 

**COLOUR/FINISH** 

CARE INSTRUCTIONS Spot clean only

Canada

COMPLIMENTARY ASSEMBLY OF PRODUCT AVAILABLE Before warehouse pickup upon request."

Avoid direct exposure to sunlight, heat sources and standing liquids

Kobe Grey and Kobe Graphite