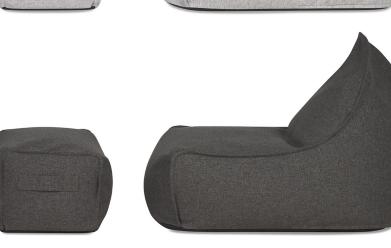

## CABANA CHAIR COLLECTION

#### PRODUCT

#### CODE MEAS

Chair w/ Ottoman -Kobe 216086 Grey

Chair w/ Ottoman -Kobe 216087 Graphite

#### **MEASUREMENTS**

Chair: 32"W x 38"D x 35"H Ottoman: 24"W x 16"D x 14"H

Chair: 32"W x 38"D x 35"H \$49 Ottoman: 24"W x 16"D x 14"H

**PRICE** \$499.00

\$499.00 PRODUCT OVERVIEW 100% Olefin Polystyrene bead fill



# KOBE GREY

**COUNTRY OF ORIGIN** 

**COLOUR/FINISH** 

CARE INSTRUCTIONS Spot clean only

Canada

COMPLIMENTARY ASSEMBLY OF PRODUCT AVAILABLE Before warehouse pickup upon request."

Avoid direct exposure to sunlight, heat sources and standing liquids

Kobe Grey and Kobe Graphite







### **URBAN** BARN